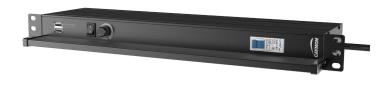

# Highlights:

- · 19" Power distribution unit
- · Male Schuko (CEE 7/7) input connection
- · Black aluminum housing
- · Chassis earth connection point
- 16A ~ 250 VAC / 4000 W Max
- · 2.5 meter fixed connection cable
- Dimmable rack lighting (LED) with ON/OFF switch
- Charging front USB front connection (2x)

#### Product information:

The PSR429 series includes a switchable LED rack light, two front USB jacks and a 16 Amps circuit breaker on the front panel of the unit. Power distribution for up to nine devices is made possible using the rear output sockets.