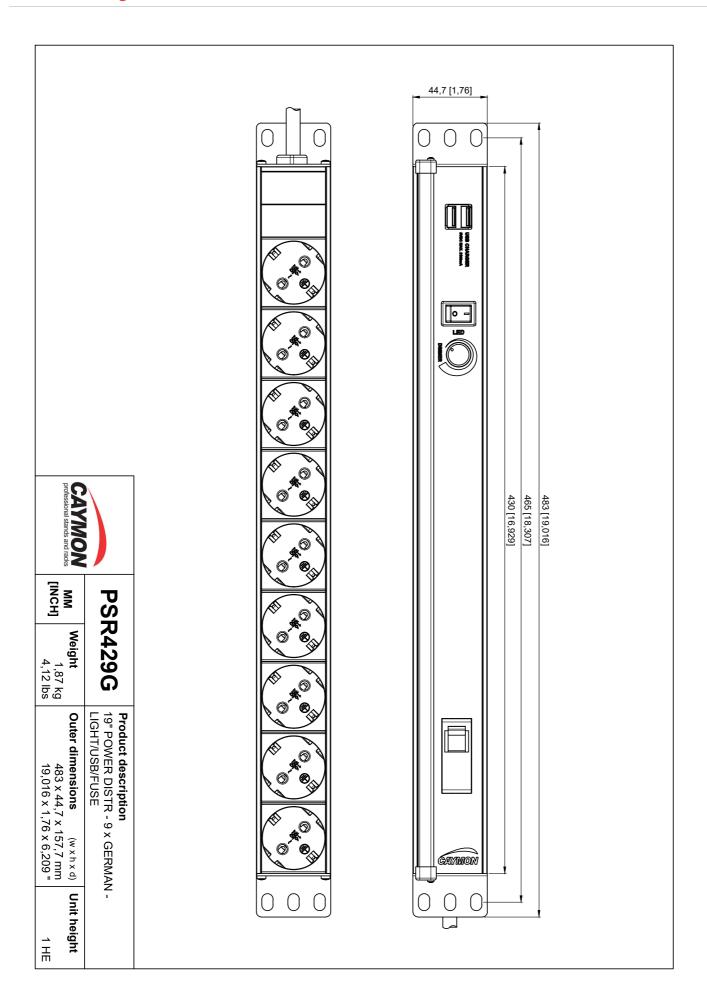

#### Product information:

The PSR429 series includes a switchable LED rack light, two front USB jacks and a 16 Amps circuit breaker on the front panel of the unit. Power distribution for up to nine devices is made possible using the rear output sockets.

## **Product Features:**

| Dimensions     | 483 x 44.7 mm (W x H) (with mounting ears) |
|----------------|--------------------------------------------|
| Cable length   | 2.5 m                                      |
| Unit height    | 1 HE                                       |
| Weight         | 1.87 kg                                    |
| Power handling | 250 V AC ~ 16 A / 4000 W                   |